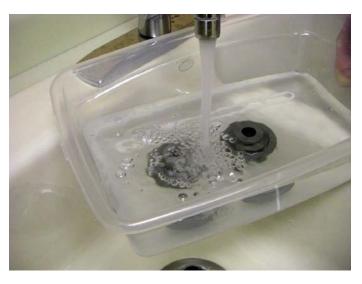

#### Step 1:

Two identical sintered metal parts, both clean and rust-free.

- **Step 2:** Placed parts in container large enough to be completely submerged (above left). Covered parts with tap water. Soaked for 24 hours at room temperature.
- **Step 3:** Removed parts from water bath. Dried in open air at room temperature. Parts exhibited significant surface corrosion (above right).