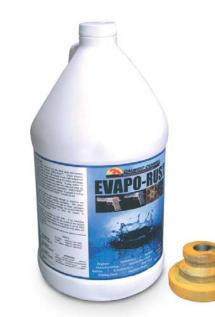

#### Step 4:

Placed one of the corroded metal parts into the container and covered with Evapo-Rust. Liquid at room temperature.

10:30 a.m. Began soaking.

10:50 a.m. Pieces of corrosion started falling off the metal and onto the bottom of the plastic tub.