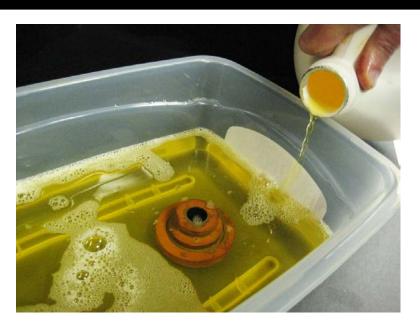

#### Step 4:

Placed one of the corroded metal parts into the container and covered with Evapo-Rust. Liquid at room temperature.

10:30 a.m. Began soaking.

10:50 a.m. Pieces of corrosion started falling off the metal and onto the bottom of the plastic tub.