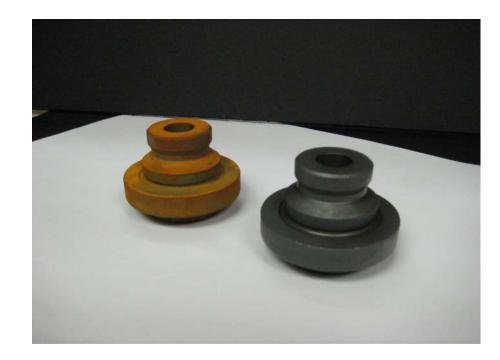

#### Step 1:

Two identical sintered metal parts, both clean and rust-free.

- **Step 2:** Placed parts in container large enough to be completely submerged (above left). Covered parts with tap water. Soaked for 24 hours at room temperature.
- **Step 3:** Removed parts from water bath. Dried in open air at room temperature. Parts exhibited significant surface corrosion (above right).

#### Step 6:

12:45 p.m. Removed part from liquid. Poured Evapo-Rust back into gallon container, to be used again.

**Step 7:** 3:30 p.m. Cleaned part (at right) is dry and corrosion-free.