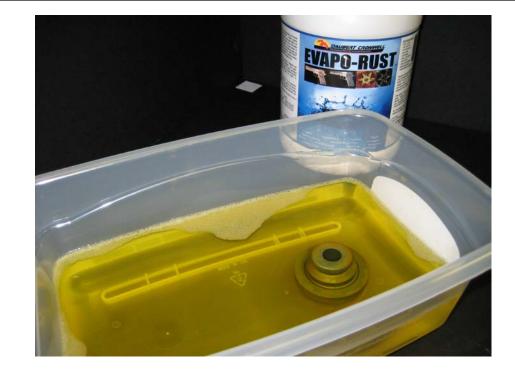

11:30 a.m. Part was nearly clean.

Z

**Step 5:** 12:15 p.m. Continued to observe metal as it de-rusted.