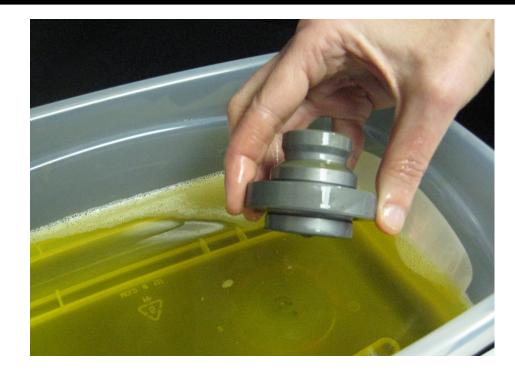

#### Step 6:

12:45 p.m. Removed part from liquid. Poured Evapo-Rust back into gallon container, to be used again.

**Step 7:** 3:30 p.m. Cleaned part (at right) is dry and corrosion-free.